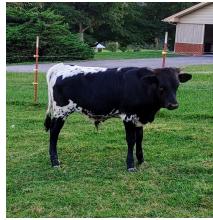

## **EBONY -4- MATION**

**EBONY -4- MATION** 

05/01/2021 Date of Birth: Registration 1: Pending Sale Price: \$2,500.00

Breeder: E& L Texas Longhorn Farms Owner: E&L Texas Longhorn Farms

This bull is out of a homozygous black cow and a dominant black bull. He has a 50% chance of being homozygous black and a 50% chance of being dominant black with his 2nd color Gene being the wild Gene. He will be DNA color tested to determine his color status