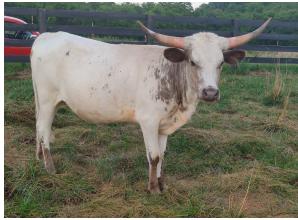

## **EL GRULLA-4-MATION**

Date of Birth: 02/27/2021 Registration 1: Pending Sale Price: \$3,500.00

**EL GRULLA-4-MATION** 

E&L Texas Longhorn Farms Breeder: E&L Texas Longhorn Farms Owner:

Beautiful grulla and white heifer that carries 1 dilution gene on her dominant black color!! Her 2nd color gene is recessive red!! 50% of here calves will have the dilution gene. Her grand-dam & dam have had all heifers!! Hopefully she will carry on the heifer tradition.