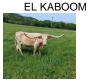

## **EL BOOM-4-MATION**

03/22/2022 Date of Birth: Registration 1: Pending Sale Price: \$2,500.00

Breeder: E & L Texas Longhorn Farms E& L Texas Longhorn Farms Owner:

This heifer carries the wild gene as her first color gene. Her 2nd color gene is recessive red!! She has brindle stripes on her nose as a calf. All of the red will turn brindle!! She has multiple speckles on her body that will turn all kinds of colors!