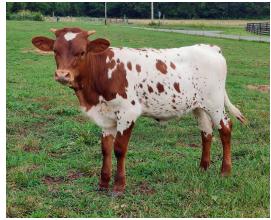

## **EL BOOM-4-MATION**

03/22/2022 Date of Birth: Registration 1: Pending Sale Price: \$2,500.00

Breeder: E & L Texas Longhorn Farms E& L Texas Longhorn Farms Owner:

This heifer carries the wild gene as her first color gene. Her 2nd color gene is recessive red!! She has brindle stripes on her nose as a calf. All of the red will turn brindle!! She has multiple speckles on her body that will turn all kinds of colors!