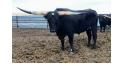

## **HL EBONY SON OF ZEUS**

**Registration 1:** BA192623

Breeder: **Hudson Longhorns** 

Owner: **E&L TEXAS Longhorn Farms** 

DNA tested by UC Davis to possess the Dominant Black gene over a Dominant Wild Gene. This means that 50% his offspring be black, black/white or blue. 50% will carry the wild gene. Wild gene calves are born brown, brown/white with a black shiny nose, hooves and most often times with a black switch, although the switch doesn't have to be solid black. These calves will turn black, black/white or parker brown. Brindle is also a wild

TTT: 71.1250 on 09/30/2018

Zeus EOT 9E5

HL EBONY SON OF ZEUS

**BREWS SURPRISE** 

Courtesy of Russell Freeman

JP RIO GRANDE

**BL CATCHIT** 

J.R. GRAND SLAM