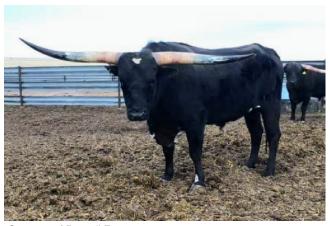

## **HL EBONY SON OF ZEUS**

**Registration 1:** BA192623

Breeder: **Hudson Longhorns** 

Owner: **E&L TEXAS Longhorn Farms** 

DNA tested by UC Davis to possess the Dominant Black gene over a Dominant Wild Gene. This means that 50% his offspring be black, black/white or blue. 50% will carry the wild gene. Wild gene calves are born brown, brown/white with a black shiny nose, hooves and most often times with a black switch, although the switch doesn't have to be solid black. These calves will turn black, black/white or parker brown. Brindle is also a wild

TTT: 71.1250 on 09/30/2018

Zeus EOT 9E5

HL EBONY SON OF ZEUS

**BREWS SURPRISE** 

Courtesy of Russell Freeman

JP RIO GRANDE

**BL CATCHIT** 

J.R. GRAND SLAM